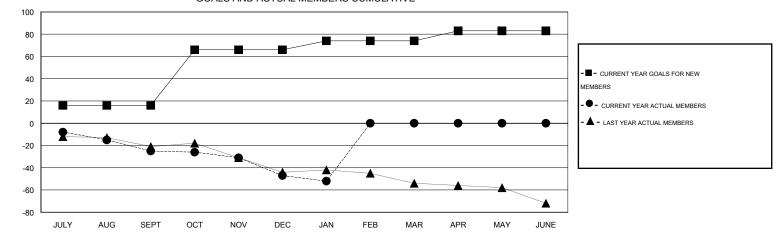

## LOCATION SASKATCHEWAN

 $\mathsf{GMT} \mathsf{\, CA} \ 2$ Clubs Members RESULTS FOR 2014-2015 RESULTS FOR 2014-2015 NEW CLUB NEW CLUBS DROPPED NET NEW MEMBER CHARTER AND DROPPED NET QUARTER QUARTER GOAL CLUBS GAIN/LOSS GOAL NEW MEMBERS MEMBERS GAIN/LOSS ADDED 0 0 0 0 16 4 29 -25 JULY/AUG/SEPT JULY/AUG/SEPT 0 50 28 50 -22 1 1 -1 OCT/NOV/DEC OCT/NOV/DEC 0 0 0 0 8 9 -5 4 JAN/FEB/MAR JAN/FEB/MAR 0 0 0 0 9 0 0 0 APR/MAY/JUNE APR/MAY/JUNE